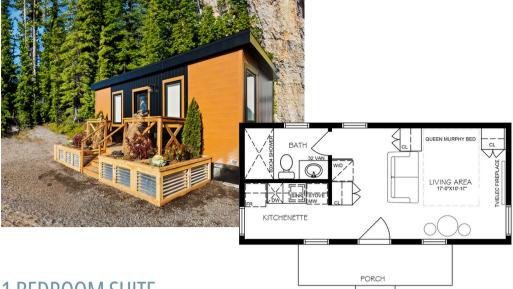

#### STUDIO SUITE

1 BEDROOM SUITE

### 318 sqft

#### This suite comes fully equipped with:

- a standing-seam metal roof
- metal clad siding with wood

- a 3 piece bathroom with a large
- a living area