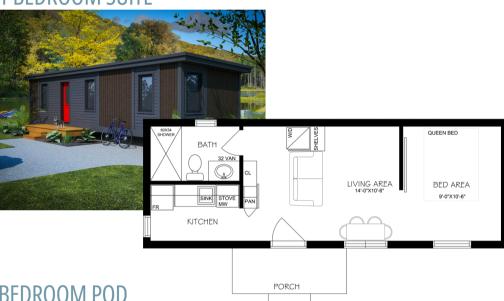

#### **BFDROOM POD**

### 395 sqft

#### **Everything in the Studio Suite** plus:

- a sliding barn door