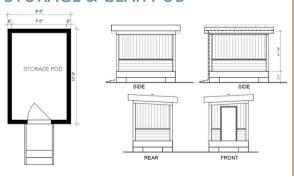

### STORAGE & GEAR POD

Visit our furnished models in Belleville

### 96 sqft

# Ample storage for your tools and

- Matching metal exterior
- Non-insulated